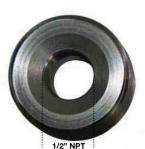

## **Thermolets**

## **Thermolet Information**

- Low-Carbon Steel
- 1018 CF bar ASTM A108 cold finished rod.
- · Material is free from mercury contamination.
- No weld repair performed on material.

## **Material Information**

- 1018 is a better steel for carburized parts, it produces a harder and more uniform metal.
- easy to weld by all the welding processes, and the resultant welds and joints are of extremely high quality.
- Rockwell B70 Hardness