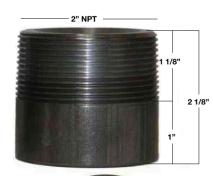

## **Thermolets**

## **Thermolet Information**

- Low-Carbon Steel
- 1018 CF bar ASTM A108 cold finished rod.
- · Material is free from mercury contamination.
- No weld repair performed on material.

## **Material Information**

- 1018 is a better steel for carburized parts, it produces a harder and more uniform metal.
- easy to weld by all the welding processes, and the resultant welds and joints are of extremely high quality.
- Rockwell B70 Hardness