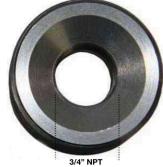

## **Thermolets**

## **Thermolet Information**

- Low-Carbon Steel
- 1018 CF bar ASTM A108 cold finished rod.
- · Material is free from mercury contamination.
- No weld repair performed on material.

## **Material Information**

- 1018 is a better steel for carburized parts, it produces a harder and more uniform metal.
- easy to weld by all the welding processes, and the resultant welds and joints are of extremely high quality.
- Rockwell B70 Hardness