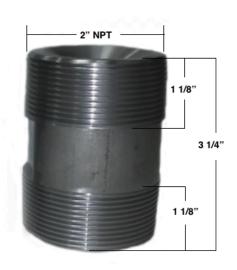

## **Thermolets**

## **Thermolet Information**

- Low-Carbon Steel
- 1018 CF bar ASTM A108 cold finished rod.
- · Material is free from mercury contamination.
- No weld repair performed on material.

## **Material Information**

- 1018 is a better steel for carburized parts, it produces a harder and more uniform metal.
- easy to weld by all the welding processes, and the resultant welds and joints are of extremely high quality.
- Rockwell B70 Hardness