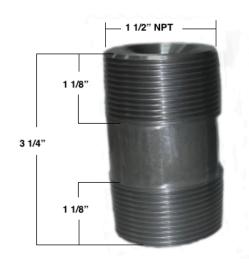

## **Thermolets**

## **Thermolet Information**

- Low-Carbon Steel
- 1018 CF bar ASTM A108 cold finished rod.
- · Material is free from mercury contamination.
- No weld repair performed on material.

## **Material Information**

- 1018 is a better steel for carburized parts, it produces a harder and more uniform metal.
- easy to weld by all the welding processes, and the resultant welds and joints are of extremely high quality.
- Rockwell B70 Hardness