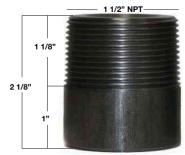

## **Thermolets**

## **Thermolet Information**

- Low-Carbon Steel
- 1018 CF bar ASTM A108 cold finished rod.
- · Material is free from mercury contamination.
- No weld repair performed on material.

## **Material Information**

- 1018 is a better steel for carburized parts, it produces a harder and more uniform metal.
- easy to weld by all the welding processes, and the resultant welds and joints are of extremely high quality.
- Rockwell B70 Hardness